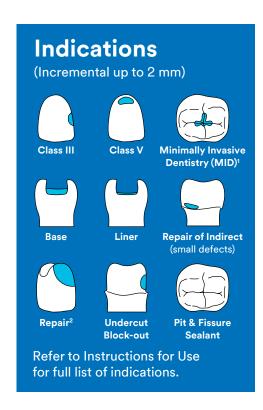

# **Key benefits**

- Virtually no bubbles or material "run-on"
- Easy-to-bend cannula for improved access
- Ergonomic design is easy to hold and inject
- Versatile for a wide range of indications and techniques
- Excellent adaptation and low shrinkage stress
- Can be warmed for injection molding. Warm up to 70C (158F)3 for up to one hour, up to 25 times