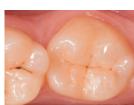

# Clinical cases

3M™ Filtek™ Supreme Flowable Restorative offers a smooth transition from material to tooth for esthetic restorations.

Photos courtesy of Dr. Gunnar Reich, Munich, Germany

Flowable placement

After

3M™ Filtek™ Supreme Flowable Restorative adapts easily and seals the margin.

Flowable placement

After

Photos courtesy of Dr. Giuseppe Chiodera, Brescia, Italy