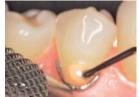

# Clinical cases

3M™ Filtek™ Supreme Flowable Restorative offers a smooth transition from material to tooth for esthetic restorations.

Photos courtesy of Dr. Gunnar Reich, Munich, Germany

Flowable placement