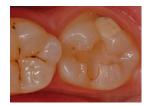

After

3M™ Filtek™ Supreme Flowable Restorative adapts easily and seals the margin.

Flowable placement

After

Photos courtesy of Dr. Giuseppe Chiodera, Brescia, Italy