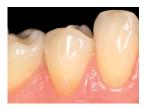

After

3M™ Filtek™ Supreme Flowable Restorative adapts easily and seals the margin.

Flowable placement

After

Photos courtesy of Dr. Giuseppe Chiodera, Brescia, Italy