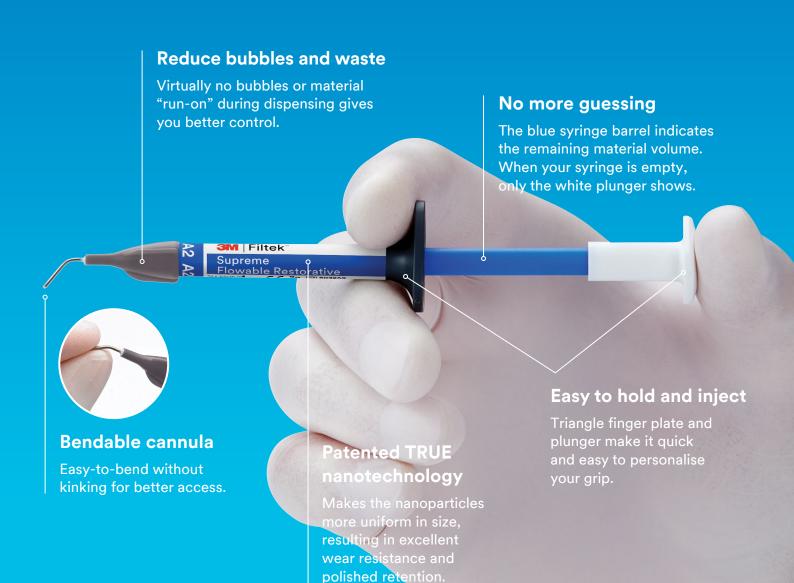

# Now our most popular flowable is easier to inject.

3M™ Filtek™ Supreme XTE Flowable Restorative is available in a new ergonomic syringe. Designed for improved comfort and easier injection, this new product is called 3M™ Filtek™ Supreme Flowable Restorative.

# **Key benefits**

- Virtually no bubbles or material "run-on"
- Easy-to-bend cannula for improved access
- Ergonomic design is easy to hold and inject
- Versatile for a wide range of indications and techniques
- Excellent adaptation and low shrinkage stress
- Can be warmed for injection molding. Warm up to 70C (158F)3 for up to one hour, up to 25 times