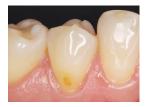

# Clinical cases

3M™ Filtek™ Supreme Flowable Restorative offers a smooth transition from material to tooth for esthetic restorations.

Photos courtesy of Dr. Gunnar Reich, Munich, Germany

Flowable placement